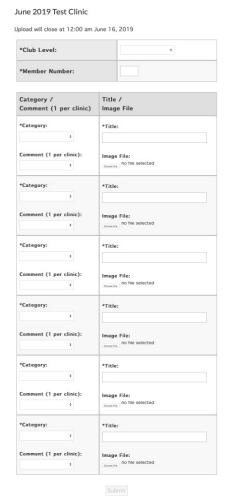

## Please note:

You must login before you can upload your images

The menu "Members Area" will not display

until you have logged in.

Choose the Clinic you are going to upload images for. Eg: Clinic 1 Digital Image Submission

9. Click the dropdown beside "Club Level" and choose the level you are currently at.

Bronze Silver

Gold Diamond Master

- 10.Enter the **STC member number** you have been assigned by membership.
- 11. Click the dropdown below "Category" and chose

Open Nature Creative Variable

- 12. You are allow to designate 1 of you 6 images to be commented on by the judge. Click the dropdown below "Comment (1 per clinic)" and select "Comment Please"
- 13. Enter a "**Title**" for your image. ((provide the title (image title\_makers name.jpg) for the image up to 32 characters **Note:** do not include your name in the title))
- 14.Click "Choose File" navigate to the location on your computer and click the file you are submitting to the clinic. (\*\*please continue to follow the naming convention for your filenames that we used previously\*\*)