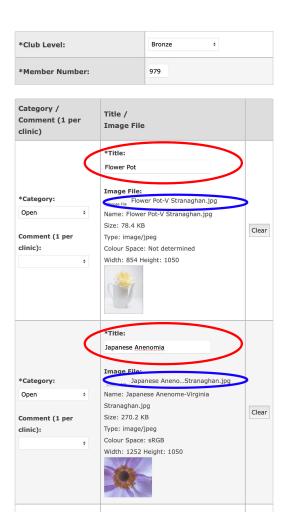

Example of how the Title box should appear with only the Image Title. (circled in **RED** to accentuate)

Below in the **blue** circle is the name of the file you chose to upload which should have been named with **image title\_makers name.jpg** 

Eg: Red Rose\_Virginia Stranaghan.jpg

- 15.Repeat these steps for the next 4 images <u>Total of 6 images</u> per clinic can be uploaded. Maximum: 4 in any 1 category and 2 in Variable category.
- 16.Once you have your 6 images chosen click "**Submit**" button. (You can choose to add 2 images click submit, and then come back later to add the 4 remaining images and click submit, as long as you complete your entries prior to the deadline date & time.)